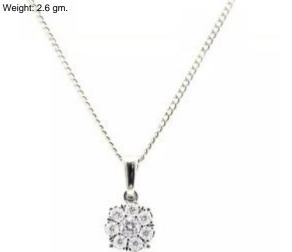

#### 8 Diamonds

| Shape         | Brilliant |
|---------------|-----------|
| Carat         | 0.15 ct   |
| Colour Grade  | H-I       |
| Clarity Grade | SI        |

## **DESCRIPTION**

Pendant in 18k white gold set with 8 brilliant-cut diamonds (0.15 ct).

**General Conditions Apply** Visit: www.damiancolombo.com

#### ADDITIONAL INFORMATION

Graded as mounting permits. Measurements approx.