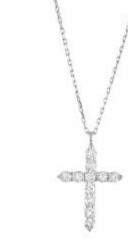

#### 11 Diamonds

| Shape         | Brilliant |
|---------------|-----------|
| Carat         | 0.25 ct   |
| Colour Grade  | H-I       |
| Clarity Grade | SI        |

#### **DESCRIPTION**

Necklace in 18k white gold set with 11 brilliant-cut diamonds. Weight: 1.28 gm.

General Conditions Apply Visit: www.damiancolombo.com