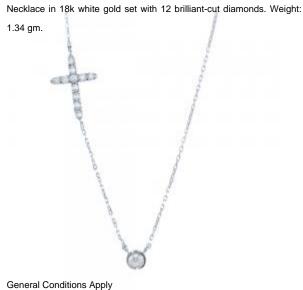

#### 1 Diamond

| Shape         | Brilliant |
|---------------|-----------|
| Carat         | 0.09 ct   |
| Colour Grade  | G         |
| Clarity Grade | SI        |

#### 11 Diamonds

| Shape         | Brilliant |
|---------------|-----------|
| Carat         | 0.10 ct   |
| Colour Grade  | H-I       |
| Clarity Grade | SI        |