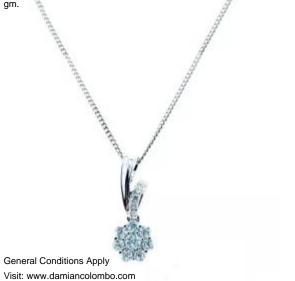

### **DESCRIPTION**

Collarin 18k white gold set with 13 brilliant-cut diamonds. Weight: 1.2

### 13 Diamonds

| Shape         | Brilliant |
|---------------|-----------|
| Carat         | 0.30 ct   |
| Colour Grade  | H-I       |
| Clarity Grade | SI        |

### ADDITIONAL INFORMATION

Graded as mounting permits. Measurements approx.