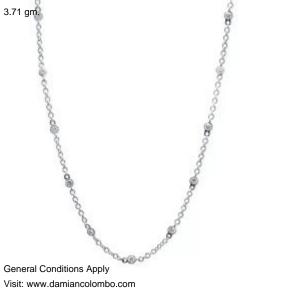

# **DESCRIPTION**

Necklace in 18k white gold set with 23 brilliant-cut diamonds. Weight:

### 23 Diamonds

| Shape         | Brilliant |
|---------------|-----------|
| Carat         | 0.690 ct  |
| Colour Grade  | H-I       |
| Clarity Grade | SI        |

### ADDITIONAL INFORMATION

Graded as mounting permits. Measurements approx.