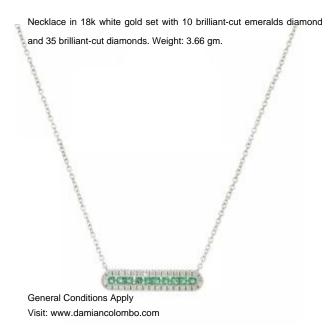

#### 10 Emeralds

| Shape        | Brilliant |
|--------------|-----------|
| Carat        | 0.321 ct  |
| Colour Grade | Green     |

#### 34 Diamonds

| Shape         | Brilliant |
|---------------|-----------|
| Carat         | 0.302 ct  |
| Colour Grade  | H-I       |
| Clarity Grade | SI        |