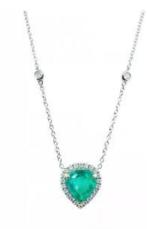

#### 1 Emerald

Shape Pear
Carat 2.01 ct
Colour Grade Green

## 28 Diamonds

Shape Brilliant
Carat 0.402 ct
Colour Grade H-I
Clarity Grade SI

## **DESCRIPTION**

Necklace in 18k white gold set with 1 teadrop-cut emerald and 28 brilliant-cut diamonds. Weight: 4.9 gm.

**General Conditions Apply** 

Visit: www.damiancolombo.com