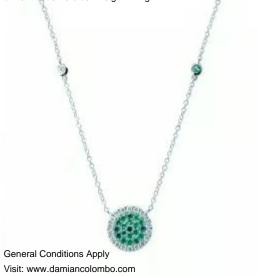

### DESCRIPTION

Necklacein 18k white gold set with 20 brilliant-cut diamonds and 21 brilliant-cut emeralds. Weight: 4.1 gm

ADDITIONAL INFORMATION Graded as mounting permits. Measurements approx.

### 20 Diamonds

| Shape         | Brilliant |
|---------------|-----------|
| Carat         | 0.37 ct   |
| Colour Grade  | H-I       |
| Clarity Grade | SI        |

#### 21 Emeralds

| Brilliant |
|-----------|
| 0.341 ct  |
| Green     |
| 2         |