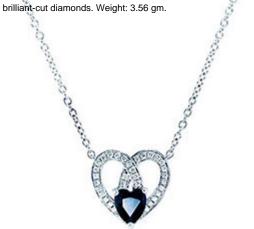

# 1 Sapphire

| Shape        | Heart   |  |
|--------------|---------|--|
| Carat        | 0.72 ct |  |
| Colour Grade | Blue    |  |

#### 32 Diamonds

| Shape         | Brilliant |
|---------------|-----------|
| Carat         | 0.099 ct  |
| Colour Grade  | H-I       |
| Clarity Grade | SI        |

### **DESCRIPTION**

Necklace in 18k white gold set with 1 heart-cut sapphire and 32 round

General Conditions Apply Visit: www.damiancolombo.com

**COLOUR** 

Colorless

**Near Colorless** 

K-M Faint

Very ligth