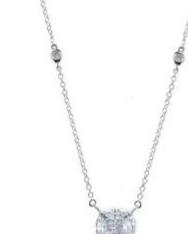

### **DESCRIPTION**

Necklace in 18k white gold set with 1 princess-cut diamond, 4 marquise-cut diamonds and 6 brilliant-cut diamonds. Weight: 6 gms.

**General Conditions Apply** Visit: www.damiancolombo.com

#### 1 Diamond

| Shape         | Princess |  |
|---------------|----------|--|
| Carat         | 0.19 ct  |  |
| Colour Grade  | Н        |  |
| Clarity Grade | VVS-VS   |  |

#### 4 Diamonds

| Shape         | Marquise |
|---------------|----------|
| Carat         | 1 ct     |
| Colour Grade  | Н        |
| Clarity Grade | VVS-VS   |