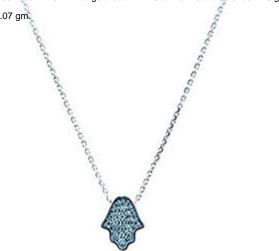

#### **DESCRIPTION**

Necklace in 18k white gold set with 23 brilliant-cut diamonds. Weight:

General Conditions Apply Visit: www.damiancolombo.com

#### 23 Diamonds

| Shape         | Brilliant |
|---------------|-----------|
| Carat         | 0.04 ct   |
| Colour Grade  | G         |
| Clarity Grade | SI        |