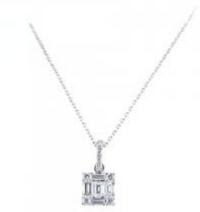

### **DESCRIPTION**

Necklace in 18k white gold set with 9 brilliant-cut diamonds and 5 baguette-cut diamonds. Weight: 1.62 gm.

General Conditions Apply
Visit: www.damiancolombo.com