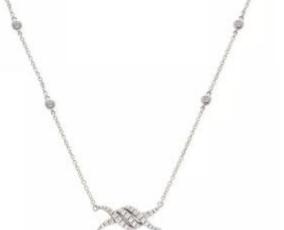

#### 38 Diamonds

| Shape         | Brilliant |
|---------------|-----------|
| Carat         | 0.509 ct  |
| Colour Grade  | H-I       |
| Clarity Grade | SI        |

## **DESCRIPTION**

Necklace in 18k white gold set with 38 brilliant-cut diamonds. Weight:

## ADDITIONAL INFORMATION

Graded as mounting permits. Measurements approx.