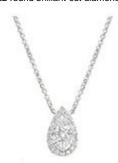

### **DESCRIPTION**

Necklace in 18k white gold set with 1pear-cutdiamond, 2 marquise-cut diamonds and 22 round brilliant-cut diamonds. Weight: 3.03 gm.