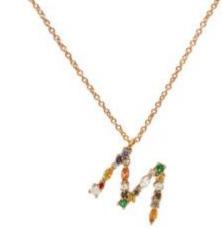

## **DESCRIPTION**

Necklace in 18k rose gold set with 1 marquise-cut diamond and 6 brilliant-cut diamonds, 2 brilliant-cut black diamonds and 10 brilliant-cut and marquise-cut coloured sapphires. Weight: 2.49 gr.