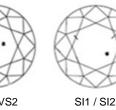

## CLARITY

FLAWLESS

INTERNALLY FLAWLESS

VVS1 / VVS2 Very Very Slightly Included

VS1 / VS2 Very Slightly Included

11 / 12 / 13 Included

Emerald

Marquise