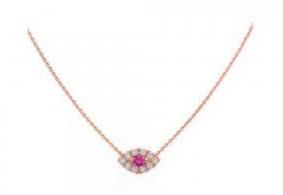

# DESCRIPTION

Necklace in 18K rose gold with 1 brilliant-cut ruby (0.05 ct) and 10 brilliant-cut diamonds (0.05 ct). Weight: 0.72 gr.

ADDITIONAL INFORMATION Graded as mounting permits. Measurements approx.

#### 1 Ruby

| Shape        | Brilliant |
|--------------|-----------|
| Carat        | 0.05 ct   |
| Colour Grade | Red       |

## 10 Diamonds

| Shape         | Brilliant |
|---------------|-----------|
| Carat         | 0.05 ct   |
| Colour Grade  | H-I       |
| Clarity Grade | SI        |