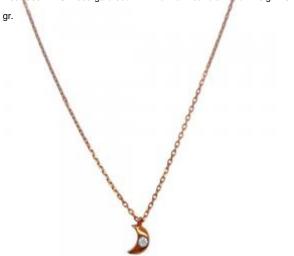

## **DESCRIPTION**

Necklace in 18k rose gold set with 1 brilliant cut diamond. Weight: 0.9

General Conditions Apply Visit: www.damiancolombo.com

#### 1 Diamond

| Shape         | Brilliant |  |
|---------------|-----------|--|
| Carat         | 0.01 ct   |  |
| Colour Grade  | H-I       |  |
| Clarity Grade | SI        |  |