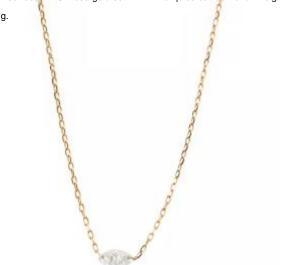

#### 1 Diamond

| Shape         | Marquise |
|---------------|----------|
| Carat         | 0.31 ct  |
| Colour Grade  | G        |
| Clarity Grade | SI       |

## **DESCRIPTION**

Necklace in 18k rose gold set with 1 marquise-cut diamond. Weight: 1

General Conditions Apply
Visit: www.damiancolombo.com

#### ADDITIONAL INFORMATION

Graded as mounting permits. Measurements approx.