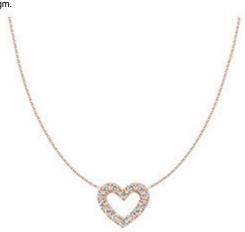

#### 14 Diamonds

| Shape         |         |  |
|---------------|---------|--|
| Carat         | 0.10 ct |  |
| Colour Grade  | G       |  |
| Clarity Grade | SI      |  |

#### **DESCRIPTION**

Necklace in 18krose gold set with 14 brilliant-cut diamonds. Weight: 1

General Conditions Apply
Visit: www.damiancolombo.com