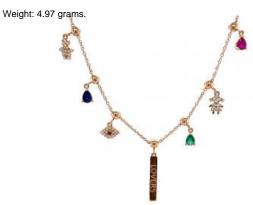

### **DESCRIPTION**

Necklace in 18k rose gold with 1 drop-cut sapphire, 1 brilliant-cut ruby, 1 drop-cut emerald, 1 drop-cut ruby and 36 brilliant-cut diamonds.