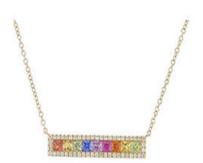

## **DESCRIPTION**

Princess Shape Carat

Colour Grade

Necklace in 18k rose gold set with 9 princess cut sapphires in green, Green, yellow, orange, pink, purple and blue (1,225 ct) and 50 brilliant-cut diamonds (0.237 ct). Weight: 4.81 grams.

### 50 Diamonds

Brilliant Shape Carat 0.237 ct Colour Grade H-I Clarity Grade SI