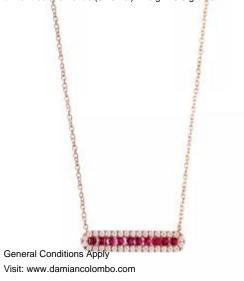

# DESCRIPTION

Necklace in 18k rose gold with 10 brilliant-cut rubies (0.394 ct) and 34 brilliant-cut diamonds (0.297 ct). Weight: 3.8 grams.

ADDITIONAL INFORMATION Graded as mounting permits. Measurements approx.

#### 10 Rubies

| Shape        | Brilliant |
|--------------|-----------|
| Carat        | 0.394 ct  |
| Colour Grade | Red       |

### 34 Diamonds

| Shape         | Brilliant |
|---------------|-----------|
| Carat         | 0.297 ct  |
| Colour Grade  | H-I       |
| Clarity Grade | SI        |