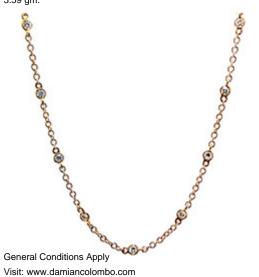

### 23 Diamonds

| Carat         | 0.687 ct |
|---------------|----------|
| Colour Grade  | H-I      |
| Clarity Grade | SI       |

### **DESCRIPTION**

Necklace in 18k rose gold set with 23 brilliant-cut diamonds. Weight: 3.59 gm.

## ADDITIONAL INFORMATION

Graded as mounting permits. Measurements approx.