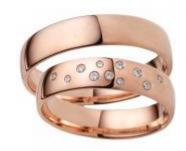

## DESCRIPTION

Pair of wedding bands in polished 18k rose gold set with 11 brilliant-cut diamond in the women's ring. Total weight: 11 gm.

ADDITIONAL INFORMATION Graded as mounting permits. Measurements approx.