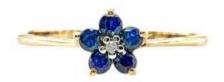

### **DESCRIPTION**

Ring in 18k yellow gold with 1 brilliant-cut diamond and 6 brilliant-cut sapphires. Weight: 1.7 grams.

### 1 Diamond

| Shape         | Brilliant |
|---------------|-----------|
| Carat         | 0.05 ct   |
| Colour Grade  | H-I       |
| Clarity Grade | SI        |

# 5 Sapphires

| Shape        | Brilliant |
|--------------|-----------|
| Carat        | 0.24 ct   |
| Colour Grade | Blue      |