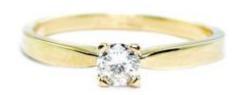

## 1 Diamond

| Shape         | Brilliant |
|---------------|-----------|
| Carat         | 0.13 ct   |
| Colour Grade  | M         |
| Clarity Grade | SI        |

## **DESCRIPTION**

Solitaire ring in 18k yellow gold set with 1 brilliant-cut diamond. Weight: 2.1 gm.