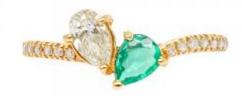

### **DESCRIPTION**

Ring in 18k yellow gold with 1 pear-cut emerald, 1 pear-cut diamond and 14 brilliant-cut diamonds. Weight: 1.57 grams.

### 1 Emerald

| Shape        | Pear    |  |
|--------------|---------|--|
| Carat        | 0.25 ct |  |
| Colour Grade | Green   |  |

#### 1 Diamond

| Pear    |
|---------|
| 0.27 ct |
| G       |
| SI      |
|         |