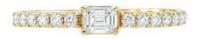

# DESCRIPTION

General Conditions Apply

Visit: www.damiancolombo.com

Engagement ring in 18k yellow gold set with 1 emerald-cut diamond and 12 brilliant-cut diamonds. Weight: 2.11 gm.

ADDITIONAL INFORMATION Graded as mounting permits. Measurements approx.