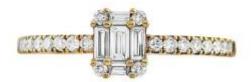

# **DESCRIPTION**

Ring in 18k yellow gold set with 5 baguette-cut diamonds y 20 brilliant-cut diamonds (0.197 ct). Total: 0.34 ct. Weight: 2.43 gm.

### 5 Diamonds

Baguette Shape 0.143 ct Carat Colour Grade Clarity Grade VVS-VS

# 20 Diamonds

Shape Brilliant Carat 0.197 ct Colour Grade H-I Clarity Grade SI