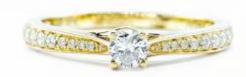

## **DESCRIPTION**

Engagement ring in 18k yellow gold set with 1 brilliant-cut diamond and 16 brilliant-cut diamonds. Weight: 3 gm.

### 1 Diamond

Shape Brilliant
Carat 0.14 ct
Colour Grade I
Clarity Grade I1

## 16 Diamonds

Shape Brilliant Carat 0.114 ct