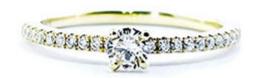

### **DESCRIPTION**

Engagement ring in 18k yellow gold set with 1 brilliant-cut diamond and 20 brilliant-cut diamonds. Weight: 2.1 gm.

### 1 Diamond

| Shape         | Brilliant |
|---------------|-----------|
| Carat         | 0.14 ct   |
| Colour Grade  | Н         |
| Clarity Grade | SI2       |

#### 20 Diamonds

| Shape         | Brilliant |
|---------------|-----------|
| Carat         | 0,113 ct  |
| Colour Grade  | H-I       |
| Clarity Grade | SI        |
|               |           |