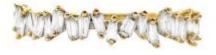

## 30 Diamonds

| Shape         | Baguette |
|---------------|----------|
| Carat         | 0.54 ct  |
| Colour Grade  | Н        |
| Clarity Grade | VVS-VS   |

## DESCRIPTION

Ring in 18k yellow gold set with 30 baguette-cut diamonds. Weight: 2.09 gm.

ADDITIONAL INFORMATION Graded as mounting permits. Measurements approx.

General Conditions Apply Visit: www.damiancolombo.com