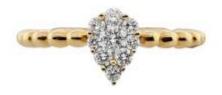

#### 8 Diamonds

| Shape         | Brilliant |
|---------------|-----------|
| Carat         | 0.28 ct   |
| Colour Grade  | H-I       |
| Clarity Grade | SI        |

## **DESCRIPTION**

Ring in 18k yellow gold set with 8 brilliant-cut diamonds. Weight: 2.92