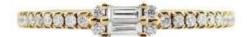

# **DESCRIPTION**

Ring in 18k yellow gold set with 2 baguette-cut diamonds and 22 brilliant-cut diamonds. Weight: 1.99 gm.

### 2 Diamonds

Shape Baguette
Carat 0.072 ct
Colour Grade H
Clarity Grade VVS-VS

# 22 Diamonds

Shape Brilliant
Carat 0.133 ct
Colour Grade H-I
Clarity Grade SI