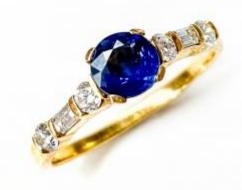

### **DESCRIPTION**

Solitaire ring in 18kyellow gold set with 1 brilliant-cut sapphire, 4 brilliant-cut diamonds, and 2 baguette-cut diamonds. Weight: 2.6 gm.

General Conditions Apply Visit: www.damiancolombo.com

## 1 Sapphire

| Shape        | Brilliant |
|--------------|-----------|
| Carat        | 0.65 ct   |
| Colour Grade | Blue      |

#### 4 Diamonds

| Shape         | Brilliant |
|---------------|-----------|
| Carat         | 0.20 ct   |
| Colour Grade  | H-I       |
| Clarity Grade | SI        |