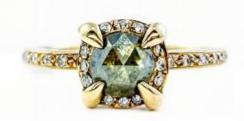

### 1 Diamond

| Shape        | Special         |
|--------------|-----------------|
| Carat        | 0.50 ct         |
| Colour Grade | Greenish Yellow |

### **DESCRIPTION**

Solitaire ring in 18k yellow gold set with 1 rose-cut Fancy Greenish Yellowdiamondand 22 brilliant-cut diamonds. Weight: 3.9 gms.

General Conditions Apply Visit: www.damiancolombo.com