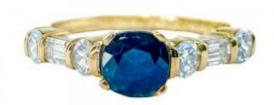

# **DESCRIPTION**

Solitaire ring in 18k yellow gold with 1 brilliant-cut sapphire, 4 brilliant-cut diamonds and 2 baguette-cut diamonds. Weight: 4.3 gr.

## 1 Sapphire

| Shape        | Brilliant |
|--------------|-----------|
| Carat        | 0.918 ct  |
| Colour Grade | Blue      |

#### 4 Diamonds

| Shape         | Brilliant |
|---------------|-----------|
| Carat         | 0.48 ct   |
| Colour Grade  | H-I       |
| Clarity Grade | SI        |