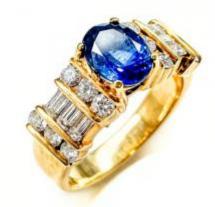

## 1 Sapphire

| Shape        | Oval    |
|--------------|---------|
| Carat        | 1.80 ct |
| Colour Grade | Blue    |

## DESCRIPTION

Ring in 18k yellow gold with 1 oval-cut sapphire, 12 brilliant-cut diamonds and 6 baguette-cut diamonds. Weight: 8.4 grams.

ADDITIONAL INFORMATION Graded as mounting permits. Measurements approx.