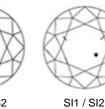

## CLARITY

FLAWLESS

INTERNALLY FLAWLESS

K-M

Faint

VVS1 / VVS2 Very Very Slightly Included

VS1 / VS2 Very Slightly Included

11 / 12 / 13 Included