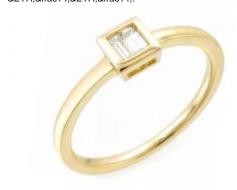

#### 2 Diamonds

| Shape         | Baguette |
|---------------|----------|
| Carat         | 0.11 ct  |
| Colour Grade  | Н        |
| Clarity Grade | VVS-VS   |

#### **DESCRIPTION**

Ring in 18k yellow gold set with 2 baguette-cut diamonds. Weight: 2.62 gm. Ð¢Ð¾Ð»Ñ‰Ð¸Ð½Ð°: 4.86 мм.

General Conditions Apply
Visit: www.damiancolombo.com