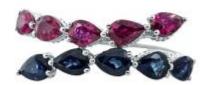

### **DESCRIPTION**

Ring in 18k white gold set with 5 pear-cut sapphire and 5 pear-cut rubies. Weight: 2.78 gm.

## 5 Sapphires

| Shape | Pear     |
|-------|----------|
| Carat | 0.990 ct |

#### 5 Rubies

| Shape | Pear     |  |
|-------|----------|--|
| Carat | 0.729 ct |  |