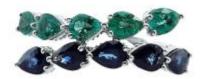

### **DESCRIPTION**

Ring in 18k white gold set with 5 pear-cut sapphires and 5 pear-cut emeralds. Weight: 2.81 gm.

## 5 Sapphires

| Shape | Pear     |
|-------|----------|
| Carat | 1.093 ct |

#### 5 Emeralds

| Shape | Pear     |
|-------|----------|
| Carat | 0.755 ct |