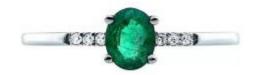

### 1 Emerald

Shape Oval 0.30 ct Carat Colour Grade Green

## **DESCRIPTION**

Ring in 18 k white gold set with 1 oval-cut emerald and 6 brilliant-cut diamonds. Weight: 1.3 gr.

## 6 Diamonds

Shape Brilliant Carat 0.03 ct Colour Grade H-I Clarity Grade SI