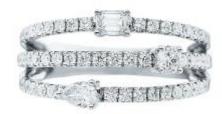

#### **DESCRIPTION**

Ring in 18k white gold set with 1 pear-cut diamond, 1 brilliant-cut diamond, 1 emerald-cut diamond and 48 brilliant-cut diamonds. Weight: 4.15 gr.

#### 1 Diamond

| Shape         | Pear     |
|---------------|----------|
| Carat         | 0.086 ct |
| Colour Grade  | H-I      |
| Clarity Grade | VVS-VS   |

# 1 Diamond

| Shape         | Emerald  |
|---------------|----------|
| Carat         | 0.112 ct |
| Colour Grade  | H-I      |
| Clarity Grade | VVS-VS   |