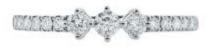

## 15 Diamonds

| Shape         | Brilliant |
|---------------|-----------|
| Carat         | 0.291 ct  |
| Colour Grade  | H-I       |
| Clarity Grade | SI        |

## DESCRIPTION

Ring in 18k white gold set with 15 brilliant-cut diamonds. Weight: 1.8 gr.

ADDITIONAL INFORMATION Graded as mounting permits. Measurements approx.

General Conditions Apply Visit: www.damiancolombo.com