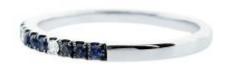

## 15 Sapphires

| Shape | Brilliant |
|-------|-----------|
| Carat | 0.228 ct  |

### **DESCRIPTION**

Ring in 18k white gold with 15 brilliant-cut sapphires and 4 brilliant-cut diamonds. Weight: 1.98.

#### 4 Diamonds

| Brilliant |
|-----------|
| 0.058 ct  |
| H-I       |
| SI        |
|           |