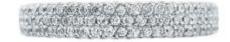

## 100 Diamonds

| Shape         | Brilliant |
|---------------|-----------|
| Carat         | 0.5 ct    |
| Colour Grade  | H-I       |
| Clarity Grade | SI        |

## **DESCRIPTION**

Ring in 18k white gold with 100 brilliant cut diamonds. Weight: 2.2 gr.