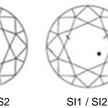

# CLARITY

FLAWLESS

INTERNALLY FLAWLESS

VVS1 / VVS2 Very Very Slightly Included

VS1 / VS2 Very Slightly Included

11 / 12 / 13 Included