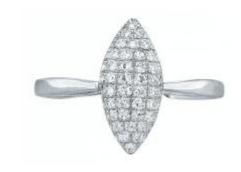

## 36 Diamonds

| Shape         | Brilliant |
|---------------|-----------|
| Carat         | 0.18 ct   |
| Colour Grade  | H-I       |
| Clarity Grade | SI        |

## **DESCRIPTION**

Ring in 18k white gold with 36 brilliant cut diamonds.. Weight: 1.8 gr.