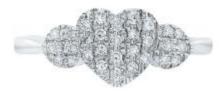

## 30 Diamonds

| Shape         | Brilliant |
|---------------|-----------|
| Carat         | 0.15 ct   |
| Colour Grade  | H-I       |
| Clarity Grade | SI        |

## DESCRIPTION

Ring in 18k white gold with 30 brilliant-cut diamonds (0.15 ct). Weight: 1.3 gr.

ADDITIONAL INFORMATION Graded as mounting permits. Measurements approx.

General Conditions Apply Visit: www.damiancolombo.com